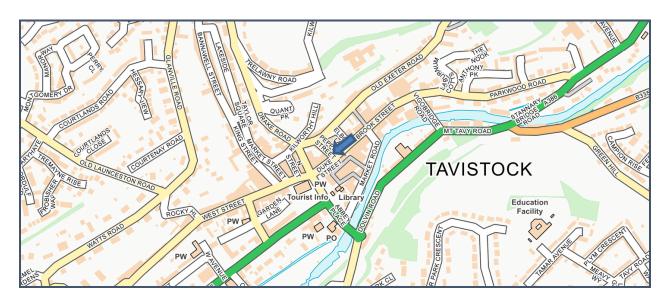

# **Location Plans – 13 Duke Street, Tavistock**

# **Location & Description:**

Tavistock is a famous market town within close proximity to Dartmoor National Park and being approximately midway between Okehampton and Plymouth on the A386 Road.

The cities of Exeter and Plymouth are within 36 miles and 16 miles respectively from the town centre. Tavistock is an original Stannary Town with a long established Pannier Market and a good selection of national and quality local retailers. It lies on the western edge of Dartmoor.