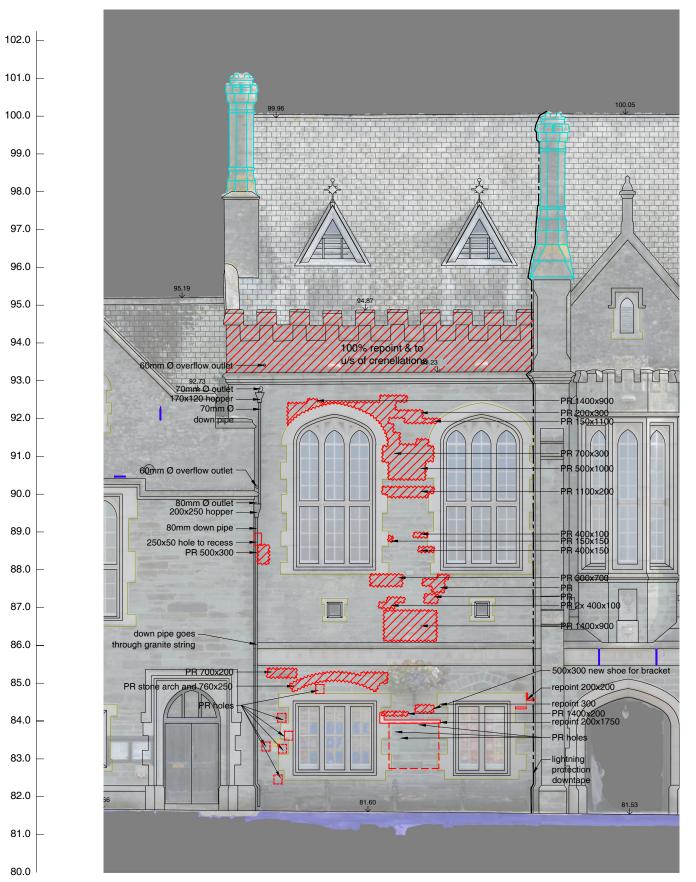

tion

Fabric Repair to South West Elevation

Scale 1:100

10000 - 10000 - 10000 - 10000 - 10000 - 10000 - 10000 - 10000 - 10000 - 10000 - 10000 - 10000 - 10000 - 10000 - 10000 - 10000 - 10000 - 10000 - 10000 - 10000 - 10000 - 10000 - 10000 - 10000 - 10000 - 10000 - 10000 - 10000 - 10000 - 10000 - 10000 - 10000 - 10000 - 10000 - 10000 - 10000 - 10000 - 10000 - 10000 - 10000 - 10000 - 10000 - 10000 - 10000 - 10000 - 10000 - 10000 - 10000 - 10000 - 10000 - 10000 - 10000 - 10000 - 10000 - 10000 - 10000 - 10000 - 10000 - 10000 - 10000 - 10000 - 10000 - 10000 - 10000 - 10000 - 10000 - 10000 - 10000 - 10000 - 10000 - 10000 - 10000 - 10000 - 10000 - 10000 - 10000 - 10000 - 10000 - 10000 - 10000 - 10000 - 10000 - 10000 - 10000 - 10000 - 10000 - 10000 - 10000 - 10000 - 10000 - 10000 - 10000 - 10000 - 10000 - 10000 - 10000 - 10000 - 10000 - 10000 - 10000 - 10000 - 10000 - 10000 - 10000 - 10000 - 10000 - 10000 - 10000 - 10000 - 10000 - 10000 - 10000 - 10000 - 10000 - 10000 - 10000 - 10000 - 10000 - 10000 - 10000 - 10000 - 10000 - 10000 - 10000 - 10000 - 10000 - 10000 - 10000 - 10000 - 10000 - 10000 - 10000 - 10000 - 10000 - 10000 - 10000 - 10000 - 10000 - 10000 - 10000 - 10000 - 10000 - 10000 - 10000 - 10000 - 10000 - 10000 - 10000 - 10000 - 10000 - 10000 - 10000 - 10000 - 10000 - 10000 - 10000 - 10000 - 10000 - 10000 - 10000 - 10000 - 10000 - 10000 - 10000 - 10000 - 10000 - 10000 - 10000 - 10000 - 10000 - 10000 - 10000 - 10000 - 10000 - 10000 - 10000 - 10000 - 10000 - 10000 - 10000 - 10000 - 10000 - 10000 - 10000 - 10000 - 10000 - 10000 - 10000 - 10000 - 10000 - 10000 - 10000 - 10000 - 10000 - 10000 - 10000 - 10000 - 10000 - 10000 - 10000 - 10000 - 10000 - 10000 - 10000 - 10000 - 10000 - 10000 - 10000 - 10000 - 10000 - 10000 - 10000 - 10000 - 10000 - 10000 - 10000 - 10000 - 10000 - 10000 - 10000 - 10000 - 10000 - 10000 - 10000 - 10000 - 10000 - 10000 - 10000 - 10000 - 10000 - 10000 - 10000 - 10000 - 10000 - 10000 - 10000 - 10000 - 10000 - 10000 - 10000 - 10000 - 10000 - 10000 - 10000 - 10000 - 10000 - 10000 - 10000 - 10000 - 10000 - 10000 - 10000 - 10000 - 10000 - 10000 - 100000

© Le Page Architects Ltd.

lOJ

🗱 PR

Open Joint

Re-Point

Downpipe

Plastic Repair

Lightning protection

Tavistock Town Council

Project Name

Town Hall - Fabric Repair to Roof Mayours Parlour Southern Roof

Drawing

Proposed Fabric Repair

| Scale       | 1:100 @ A3    |          |
|-------------|---------------|----------|
| Drawn by    | Date          |          |
| JP/MS       | November 2022 |          |
| Checked by  |               |          |
| SCr         | November 2022 |          |
| Project No. | Drawing No    | Revision |