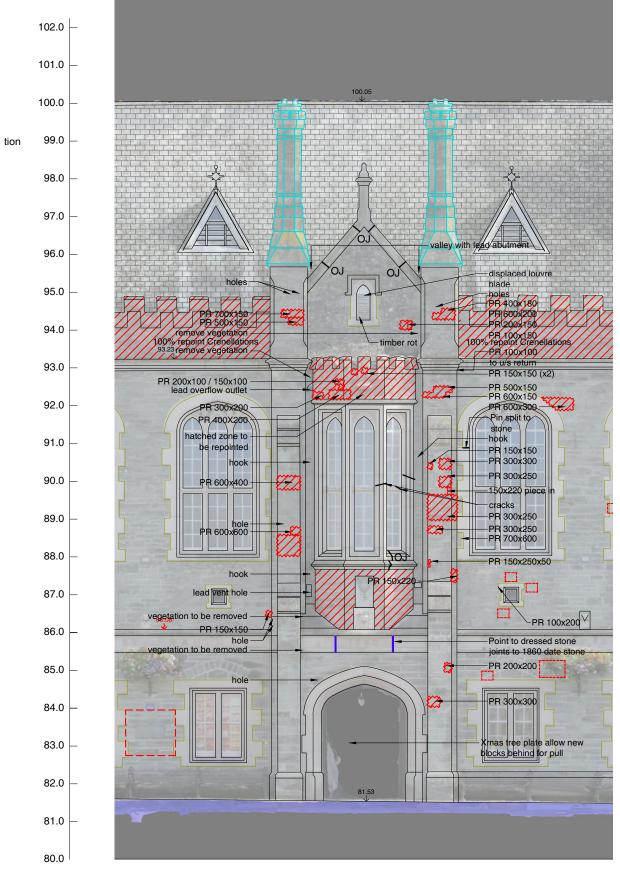

Fabric Repair to South West Elevation
Scale 1:100

IOJ Open Joint

PR Plastic Repair

-- Holes in zone

RP Re-Point

L/P Lightning protection
 Downpipe

© Le Page Architects Ltd.

THIS DRAWING MUST BE READ IN CONJUNCTION WITH OTHER ARCHITECT'S, CONSULTANT'S, SUB-CONTRACTOR'S AND SPECIALIST DRAWINGS.

Client

Tavistock Town Council

Project Name

Town Hall - Fabric Repair to Roof Mayours Parlour Southern Roof

Drawing

Proposed Fabric Repair

| -           |               |          |
|-------------|---------------|----------|
| Scale       | 1:100 @ A3    |          |
| Drawn by    | Date          |          |
| JP/MS       | November 2022 |          |
| Checked by  |               |          |
| SCr         | November 2022 |          |
| Project No. | Drawing No    | Revision |