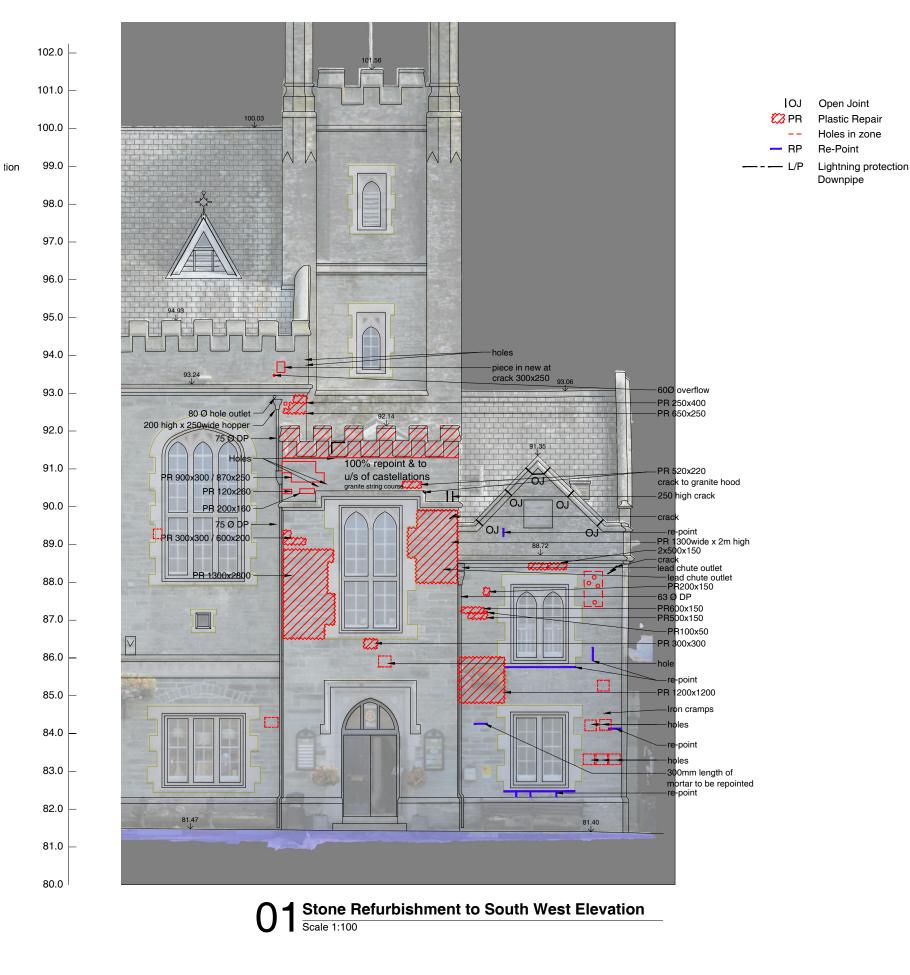

Notes

Client

Tavistock Town Council

Project Name Town Hall - Fabric Repair to Roof Mayours Parlour Southern Roof Drawing Proposed Fabric Repair

Scale

1:100 @ A3

Drawn by JP/MS Checked by SCr Project No.

Date November 2022