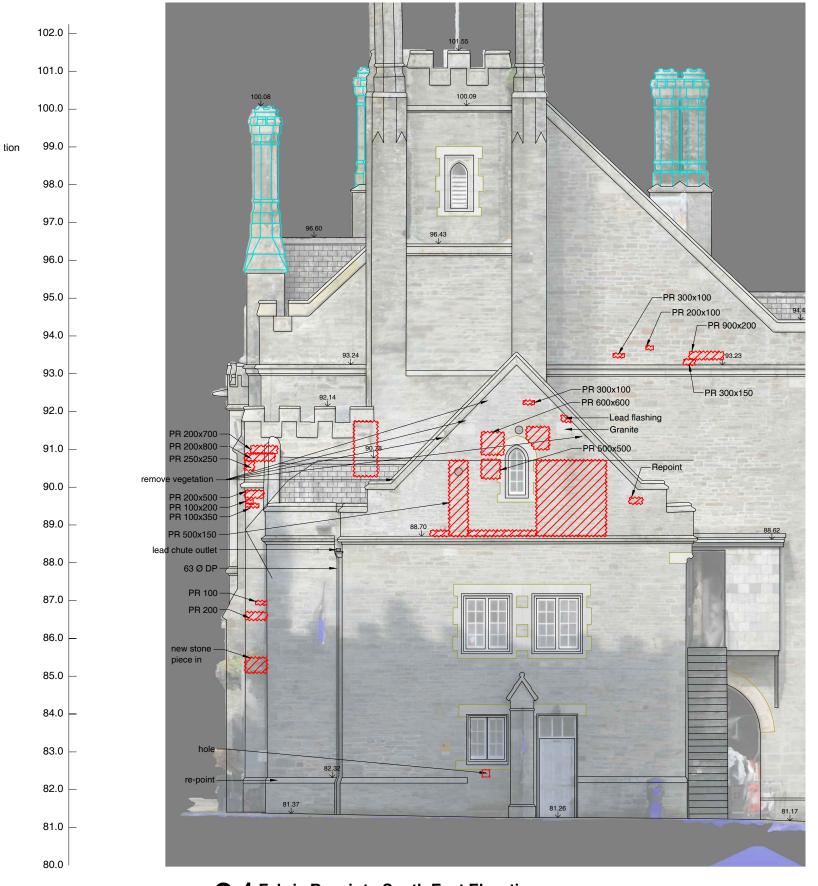

Fabric Repair to South East Elevation

Scale 1:100

10000 - 10000 - 10000 - 10000 - 10000 - 10000 - 10000 - 10000 - 10000 - 10000 - 10000 - 10000 - 10000 - 10000 - 10000 - 10000 - 10000 - 10000 - 10000 - 10000 - 10000 - 10000 - 10000 - 10000 - 10000 - 10000 - 10000 - 10000 - 10000 - 10000 - 10000 - 10000 - 10000 - 10000 - 10000 - 10000 - 10000 - 10000 - 10000 - 10000 - 10000 - 10000 - 10000 - 10000 - 10000 - 10000 - 10000 - 10000 - 10000 - 10000 - 10000 - 10000 - 10000 - 10000 - 10000 - 10000 - 10000 - 10000 - 10000 - 10000 - 10000 - 10000 - 10000 - 10000 - 10000 - 10000 - 10000 - 10000 - 10000 - 10000 - 10000 - 10000 - 10000 - 10000 - 10000 - 10000 - 10000 - 10000 - 10000 - 10000 - 10000 - 10000 - 10000 - 10000 - 10000 - 10000 - 10000 - 10000 - 10000 - 10000 - 10000 - 10000 - 10000 - 10000 - 10000 - 10000 - 10000 - 10000 - 10000 - 10000 - 10000 - 10000 - 10000 - 10000 - 10000 - 10000 - 10000 - 10000 - 10000 - 10000 - 10000 - 10000 - 10000 - 10000 - 10000 - 10000 - 10000 - 10000 - 10000 - 10000 - 10000 - 10000 - 10000 - 10000 - 10000 - 10000 - 10000 - 10000 - 10000 - 10000 - 10000 - 10000 - 10000 - 10000 - 10000 - 10000 - 10000 - 10000 - 10000 - 10000 - 10000 - 10000 - 10000 - 10000 - 10000 - 10000 - 10000 - 10000 - 10000 - 10000 - 10000 - 10000 - 10000 - 10000 - 10000 - 10000 - 10000 - 10000 - 10000 - 10000 - 10000 - 10000 - 10000 - 10000 - 10000 - 10000 - 10000 - 10000 - 10000 - 10000 - 10000 - 10000 - 10000 - 10000 - 10000 - 10000 - 10000 - 10000 - 10000 - 10000 - 10000 - 10000 - 10000 - 10000 - 10000 - 10000 - 10000 - 10000 - 10000 - 10000 - 10000 - 10000 - 10000 - 10000 - 10000 - 10000 - 10000 - 10000 - 10000 - 10000 - 10000 - 10000 - 10000 - 10000 - 10000 - 10000 - 10000 - 10000 - 10000 - 10000 - 10000 - 10000 - 10000 - 10000 - 10000 - 10000 - 10000 - 10000 - 10000 - 10000 - 10000 - 10000 - 10000 - 10000 - 10000 - 10000 - 10000 - 10000 - 10000 - 10000 - 10000 - 10000 - 10000 - 10000 - 10000 - 10000 - 10000 - 10000 - 10000 - 10000 - 10000 - 10000 - 10000 - 10000 - 10000 - 10000 - 10000 - 10000 - 10000 - 10000 - 10000 - 10000 - 10000 - 10000 - 10000 - 100000

© Le Page Architects Ltd.

loj

🔀 PR

Open Joint

Re-Point

Downpipe

Plastic Repair

Holes in zone

Lightning protection

THIS DRAWING MUST BE READ IN CONJUNCTION WITH OTHER ARCHITECT'S, CONSULTANT'S, SUB-CONTRACTOR'S AND SPECIALIST DRAWINGS.

ALL DIMENSIONS ARE IN MILLIMETRES UNLESS STATED OTHERWISE.

ALL DIMENSIONS ARE TO BE VERIFIED ON SITE AND CONFIRMED, BY THE CONTRACTOR, BEFORE COMMENCEMENT OF CONSTRUCTION.

Client

Tavistock Town Council

Project Name

Town Hall - Fabric Repair to Roof

Mayours Parlour Southern Roof

Proposed Fabric Repair

| -                               |                       |          |
|---------------------------------|-----------------------|----------|
| Scale                           | 1:100 @ A3            |          |
| Drawn by<br>JP/MS<br>Checked by | Date<br>November 2022 |          |
| SCr SCr                         | November 2022         |          |
| Project No.                     | Drawing No            | Revision |