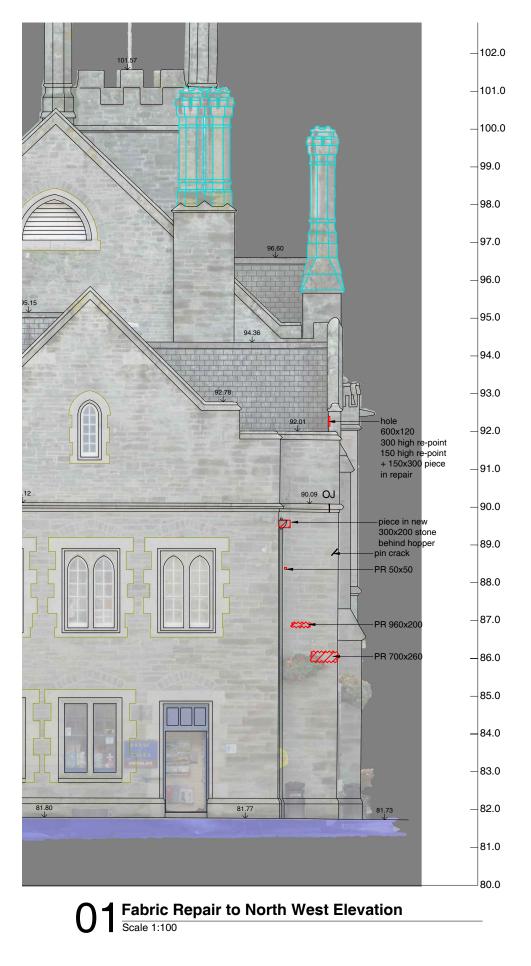

Client

Tavistock Town Council

Project Name Town Hall - Fabric Repair to Roof Mayours Parlour Southern Roof Drawing Proposed Fabric Repair

Scale

1:100 @ A3

Drawn by JP/MS Checked by SCr

Project No.

Date