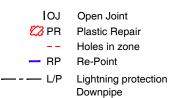

Client

Tavistock Town Council

Project Name Town Hall - Fabric Repair to Roof Mayours Parlour Southern Roof Drawing Proposed Fabric Repair

Scale

1:100 @ A3

Drawn by JP/MS Checked by SCr

Project No.

Date