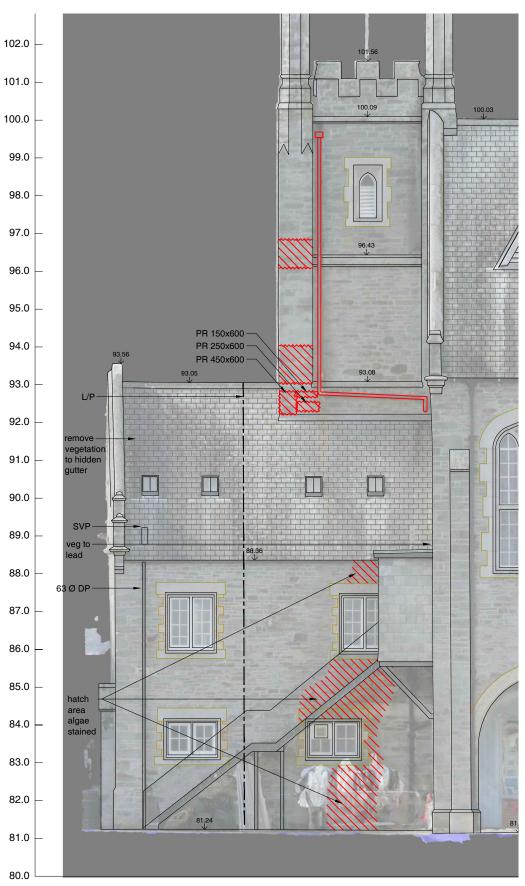

Stone Refurbishment to North East Elevation

Scale 1:100

loj Open Joint 🚧 PR Plastic Repair Holes in zone Re-Point —-— L/P

Lightning protection Downpipe

© Le Page Architects Ltd.

THIS DRAWING MUST BE READ IN CONJUNCTION WITH OTHER ARCHITECT'S, CONSULTANT'S, SUB-CONTRACTOR'S AND SPECIALIST DRAWINGS.

ALL DIMENSIONS ARE IN MILLIMETRES UNLESS STATED OTHERWISE.

ALL DIMENSIONS ARE TO BE VERIFIED ON SITE AND CONFIRMED, BY THE CONTRACTOR, BEFORE COMMENCEMENT OF CONSTRUCTION.

IF THIS DRAWING EXCEEDS THE QUANTITIES TAKEN, IN ANY WAY, THE ARCHITECTS ARE TO BE INFORMED BEFORE THE WORK IS PUT IN HAND.