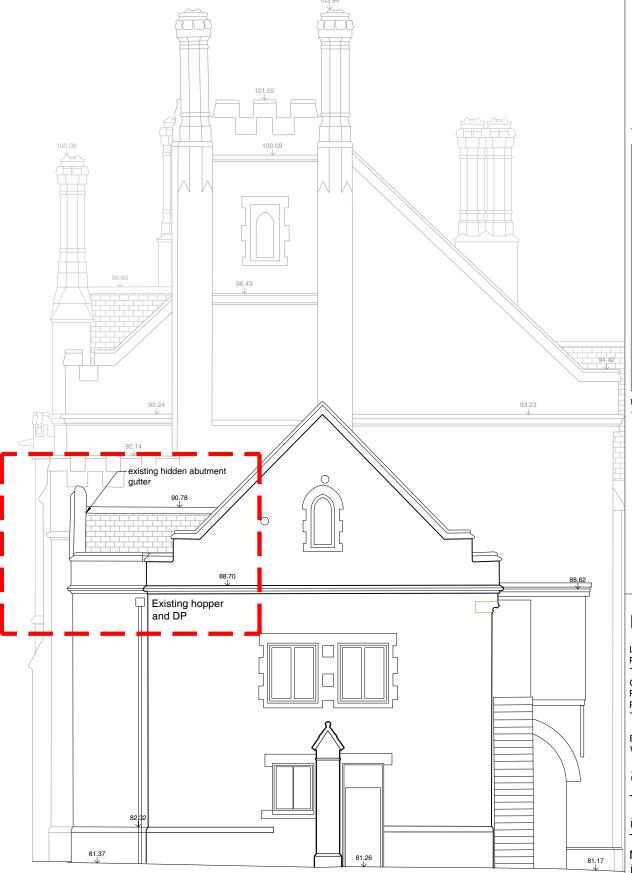

02 Existing South East Elevation Scale 1:100

10000-**∤**1000 **√** 10m © Le Page Architects Ltd.

THIS DRAWING MUST BE READ IN CONJUNCTION WITH OTHER ARCHITECT'S, CONSULTANT'S, SUB-CONTRACTOR'S AND SPECIALIST DRAWINGS.

Tavistock Town Council

Project Name

Town Hall - Fabric Repair to Roof Mayours Parlour Southern Roof

Existing Southern Roof Plan and Elevation (A3)

Scale 1:50/100 @ A3 Drawn by November 2022 JP/MS Checked by November 2022 Project No. Drawing No Revision