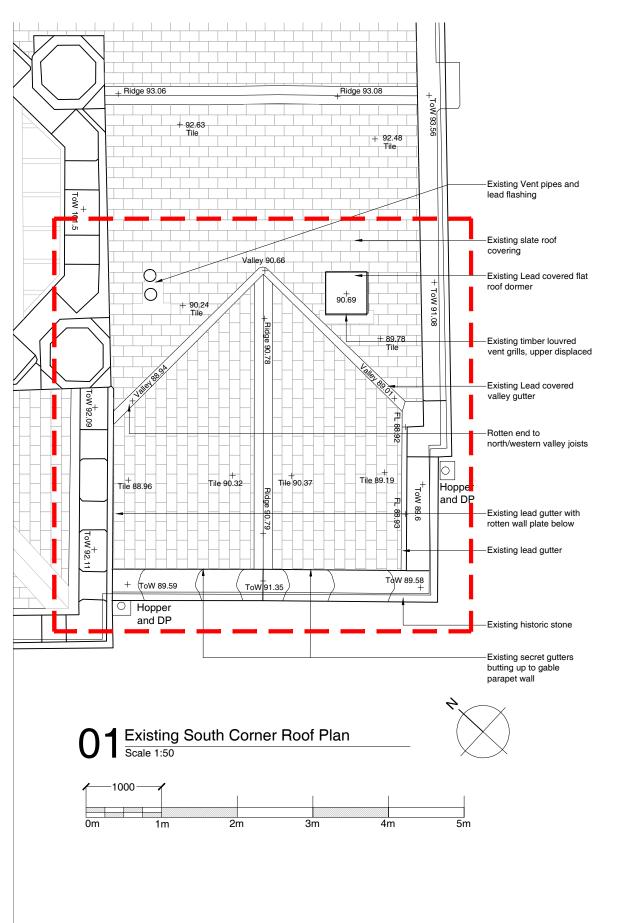

Tavistock Town Council

Project Name

Town Hall - Fabric Repair to Roof Mayours Parlour Southern Roof

Existing Southern Roof Plan and Elevation (A3)

Scale 1:50/100 @ A3 Drawn by November 2022 JP/MS Checked by November 2022 Project No. Drawing No Revision